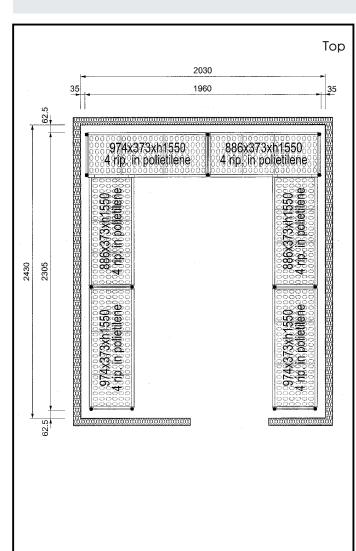

### Item No.

4-level shelving set. Designed for corner installation along the sides of the cold room. Louvered sectional polyethylene shelves (depth=373mm). Aluminium (20 micron) side uprights (height=1550mm). Adjustable feet.

### **Key Information:**

Uprights

137098 (CRS2024)2External dimensions, Width:708 mmExternal dimensions, Depth:373 mmExternal dimensions, Height:1550 mmMax loading weight:3500 kgNet weight:94 kg